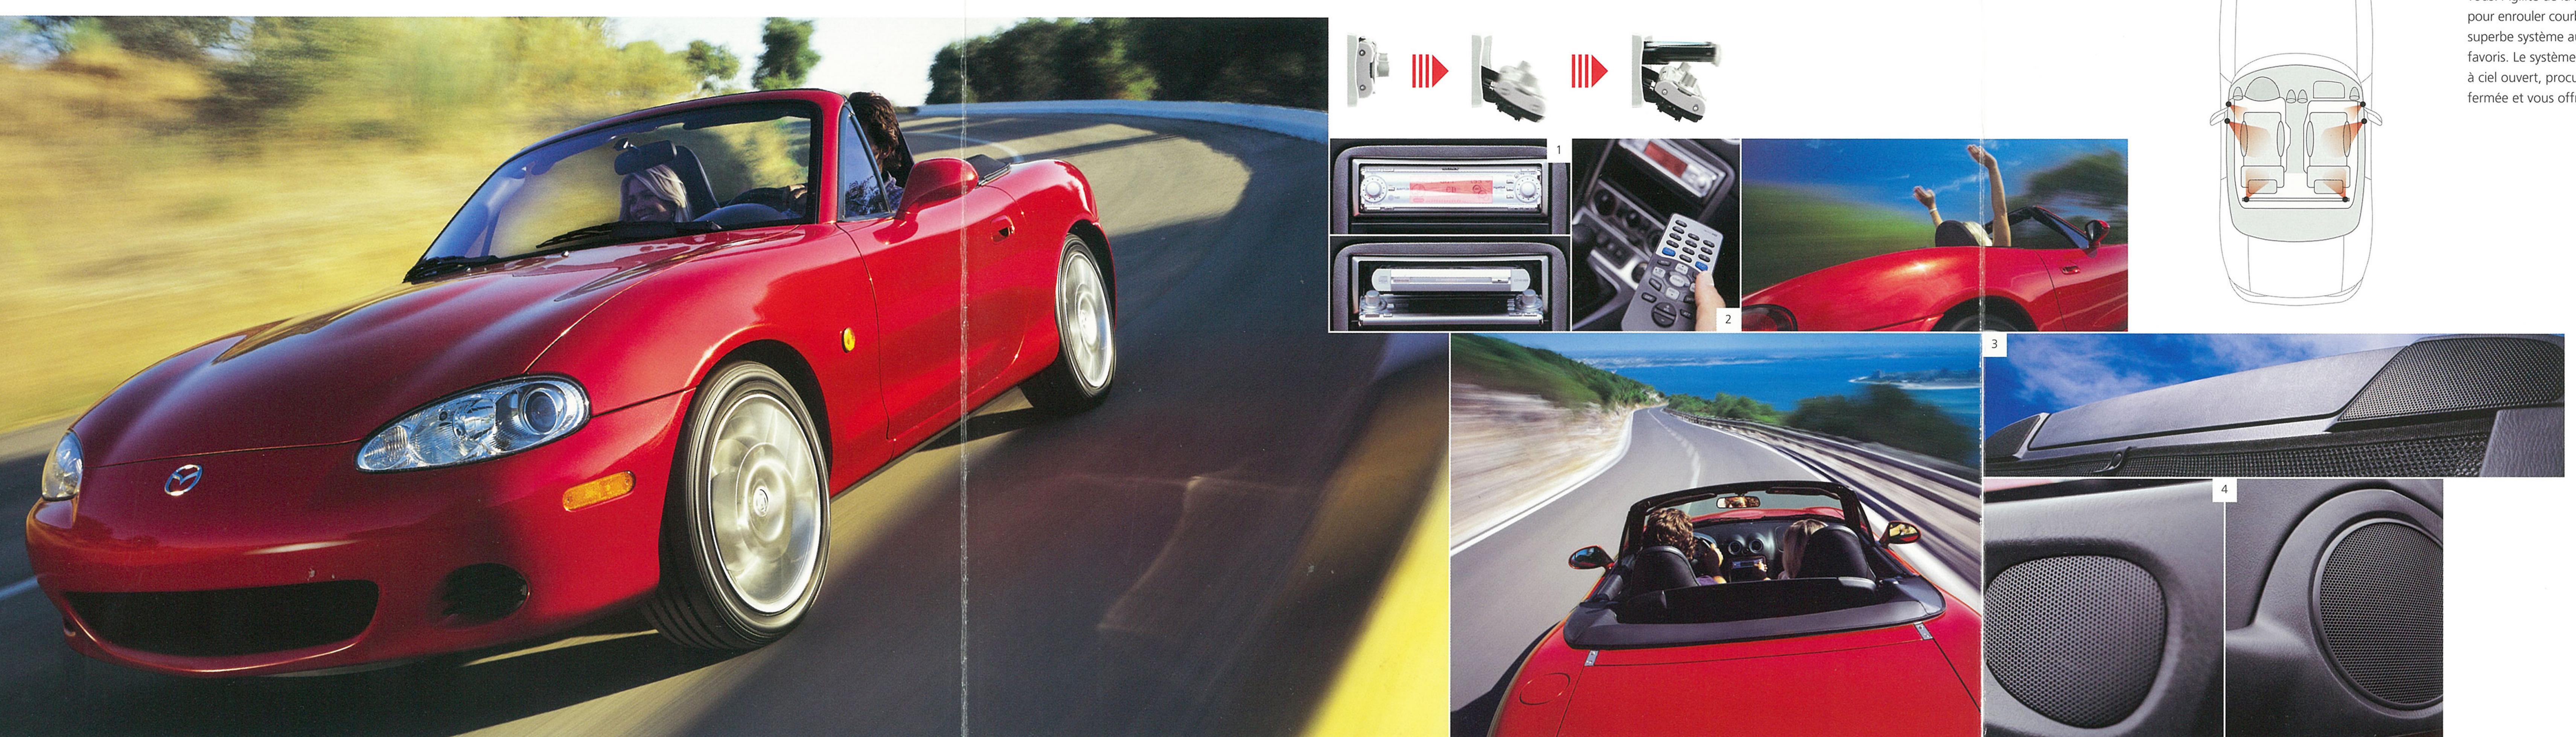

Vivez la route... ... avec la bande son!

Vous adorez conduire? La Mazda MX-5 Colours & Sound est faite pour vous. Agilité de la suspension double triangulation, direction ultraprécise pour enrouler courbes et virages. Et, pendant que vous vous amusez, un superbe système audio Sony soigneusement calibré distille vos rythmes favoris. Le système audio, spécialement conçu par Sony pour la conduite à ciel ouvert, procure la même qualité sonore lorsque la capote est fermée et vous offre jusqu'à 10 heures d'écoute avec un seul CD/MP3.

- Lecteur CD/MP3 Sony CDX-MP80 avec boutons de commande à portée de main, G-Protection et système de résistance aux chocs alpha GEL.
- Télécommande Sony à infrarouge haute fréquence.
- 2 haut-parleurs intégrés dans le pare-vent, produisant un total de 25 watts.
- 4 1 tweeter Sony et 1 haut-parleur Xplod intégrés dans chaque intérieur de porte, produisant 150 watts de chaque côté.

Tous les modules CD ainsi que les haut-parleurs intégrés dans les portes de la Mazda MX-5 Colour & Sound sont des produits Sony exclusifs.

Vous trouverez plus de détails sur ces produits Sony en allant sur le site www.sony-europe.com.