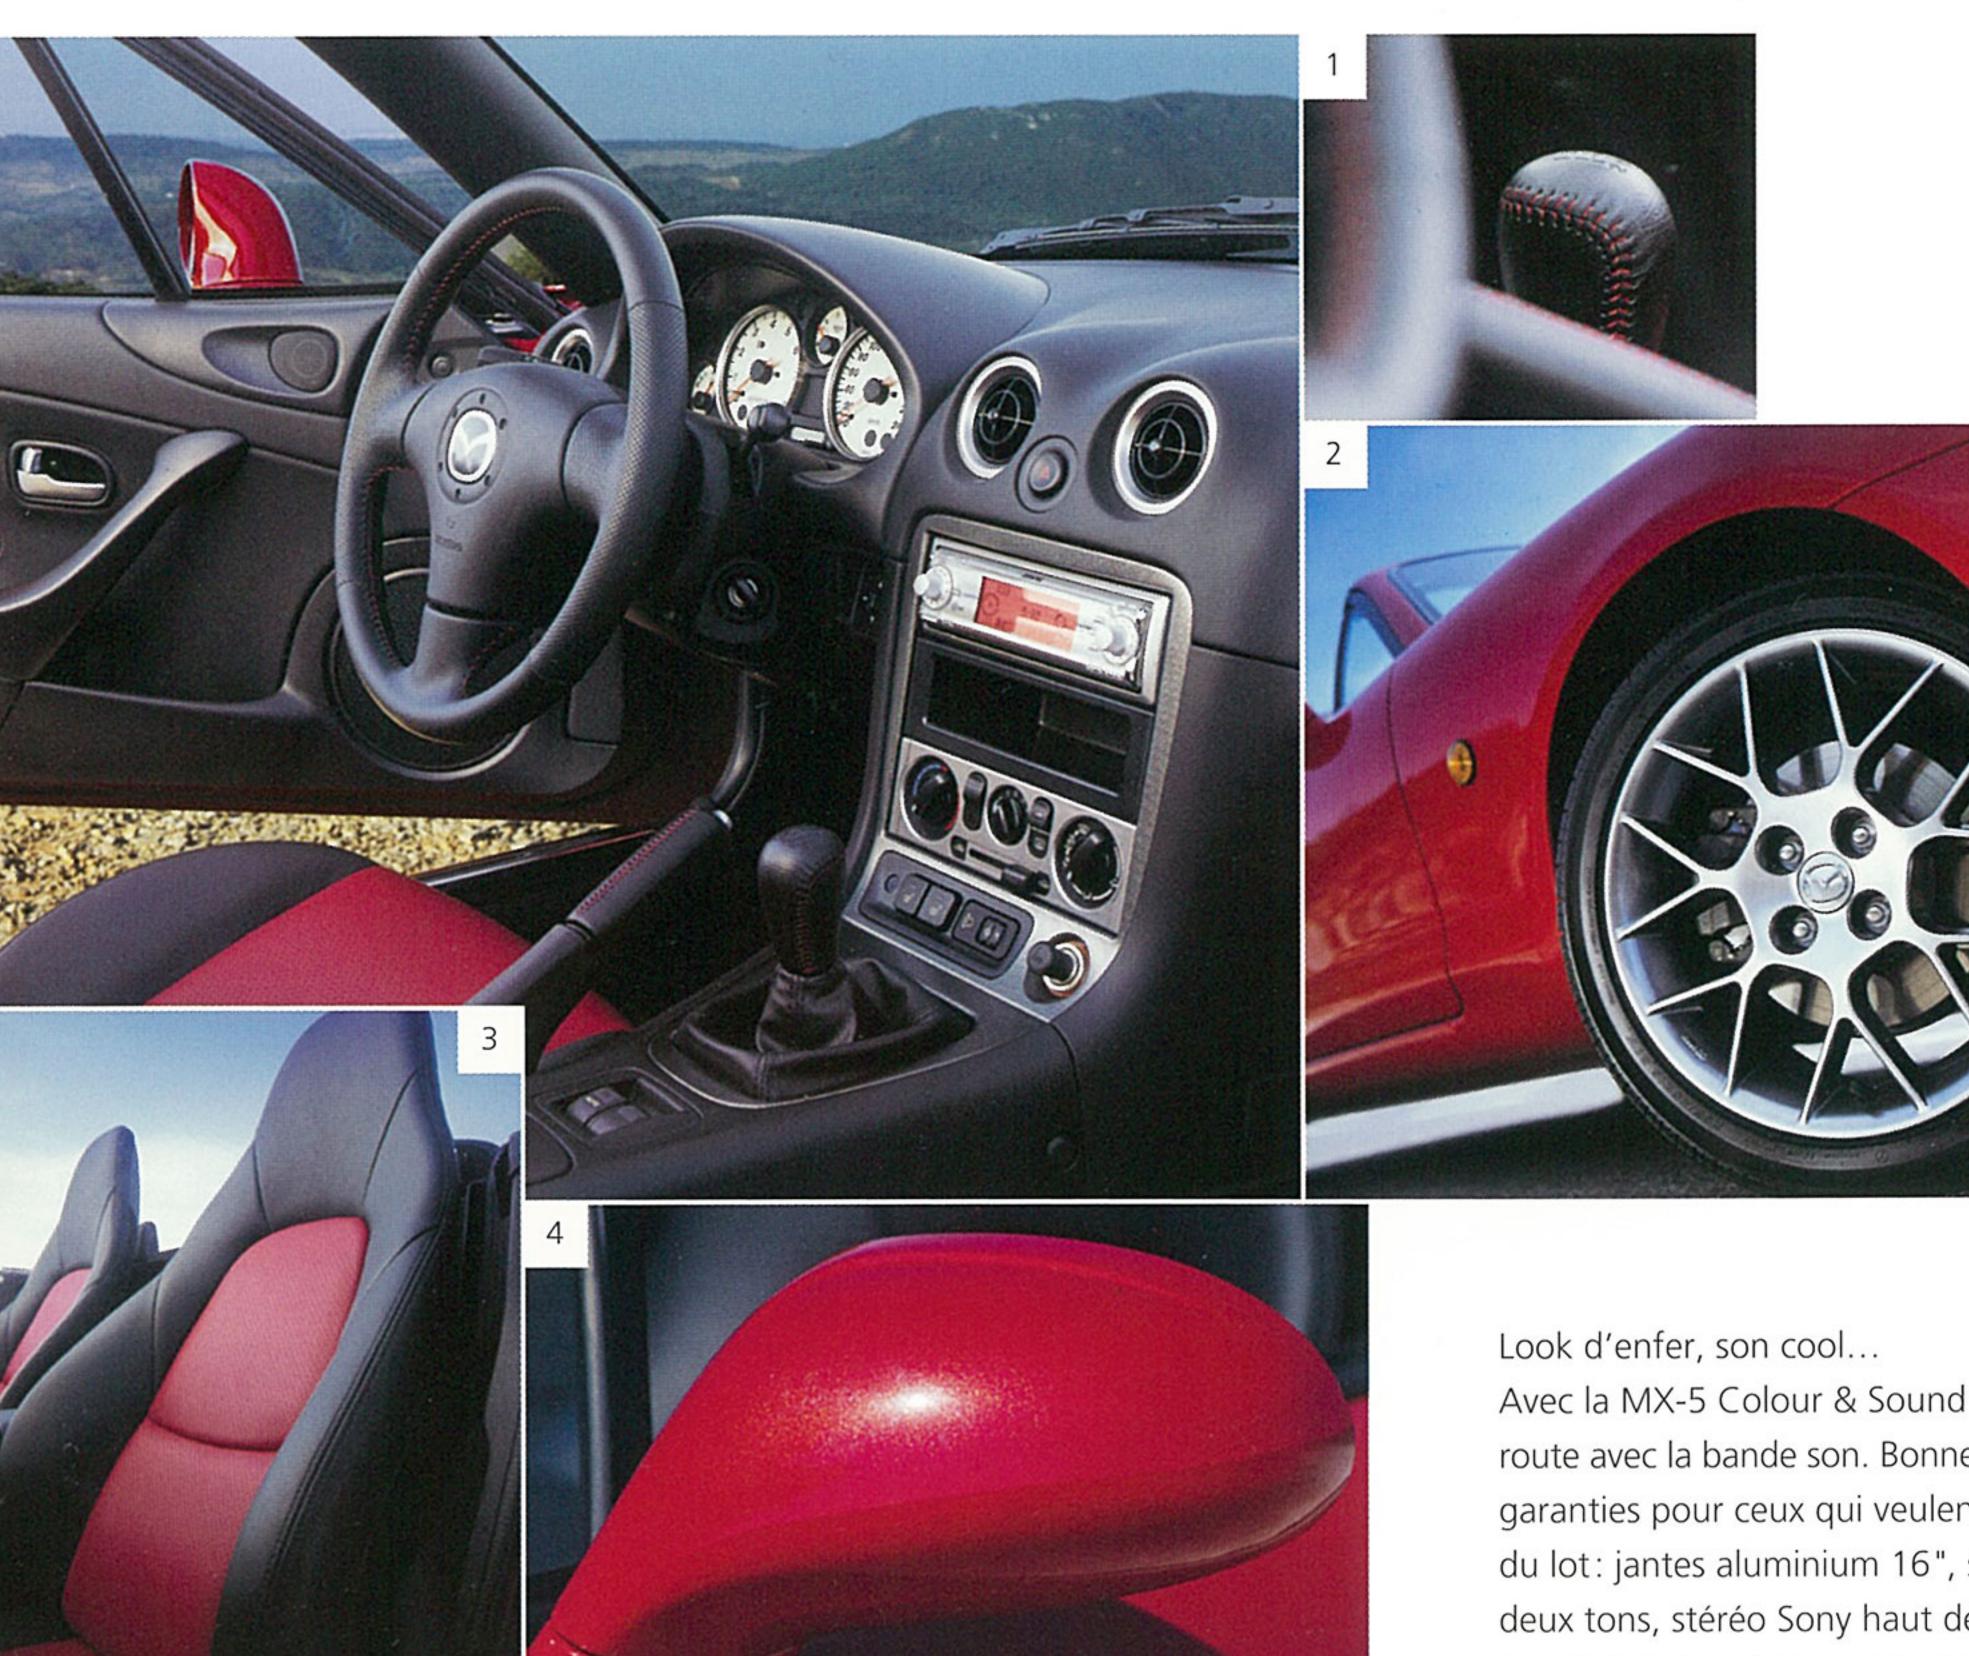

Sony, Xplod et G-Protection sont des marques déposées de Sony Corporation, Tokyo.

SONY

Avec la MX-5 Colour & Sound vivez la route avec la bande son. Bonnes vibrations garanties pour ceux qui veulent sortir du lot: jantes aluminium 16", sièges cuir deux tons, stéréo Sony haut de gamme. La MX-5 Colour & Sound éveille tous vos sens!

- Surpiqûres rouges pour le cuir du volant, du pommeau de vitesses et du levier de frein à main.
- Jantes aluminium 16".
- Sièges chauffants en cuir bicolore.
- Rétroviseurs électriques chauffants, couleur carrosserie.

- Lecteur CD/MP3 Sony CDX-MP80 avec télécommande.
- 1 tweeter Sony et 1 haut-parleur Xplod intégrés dans chaque contreporte, générant 150 watts de chaque côté.
- 2 haut-parleurs restituant 25 watts, intégrés dans l'arceau antiremous.
- Moteur 1.8 (107 kW/146 ch).
- 4 teintes de carrosserie disponibles: Brilliant Black, Velocity Red, Sunlight Silver, Titanium Grey.

- Capote en toile noire avec lunette arrière dégivrante.
- Jantes aluminium 16", finition titane.
- Console centrale décor carbone.
- Sièges chauffants cuir bicolore rouge et noir, avec inserts de contreportes rouges.
- Volant, pommeau de vitesses, levier de frein à main en cuir noir, surpiqué rouge.