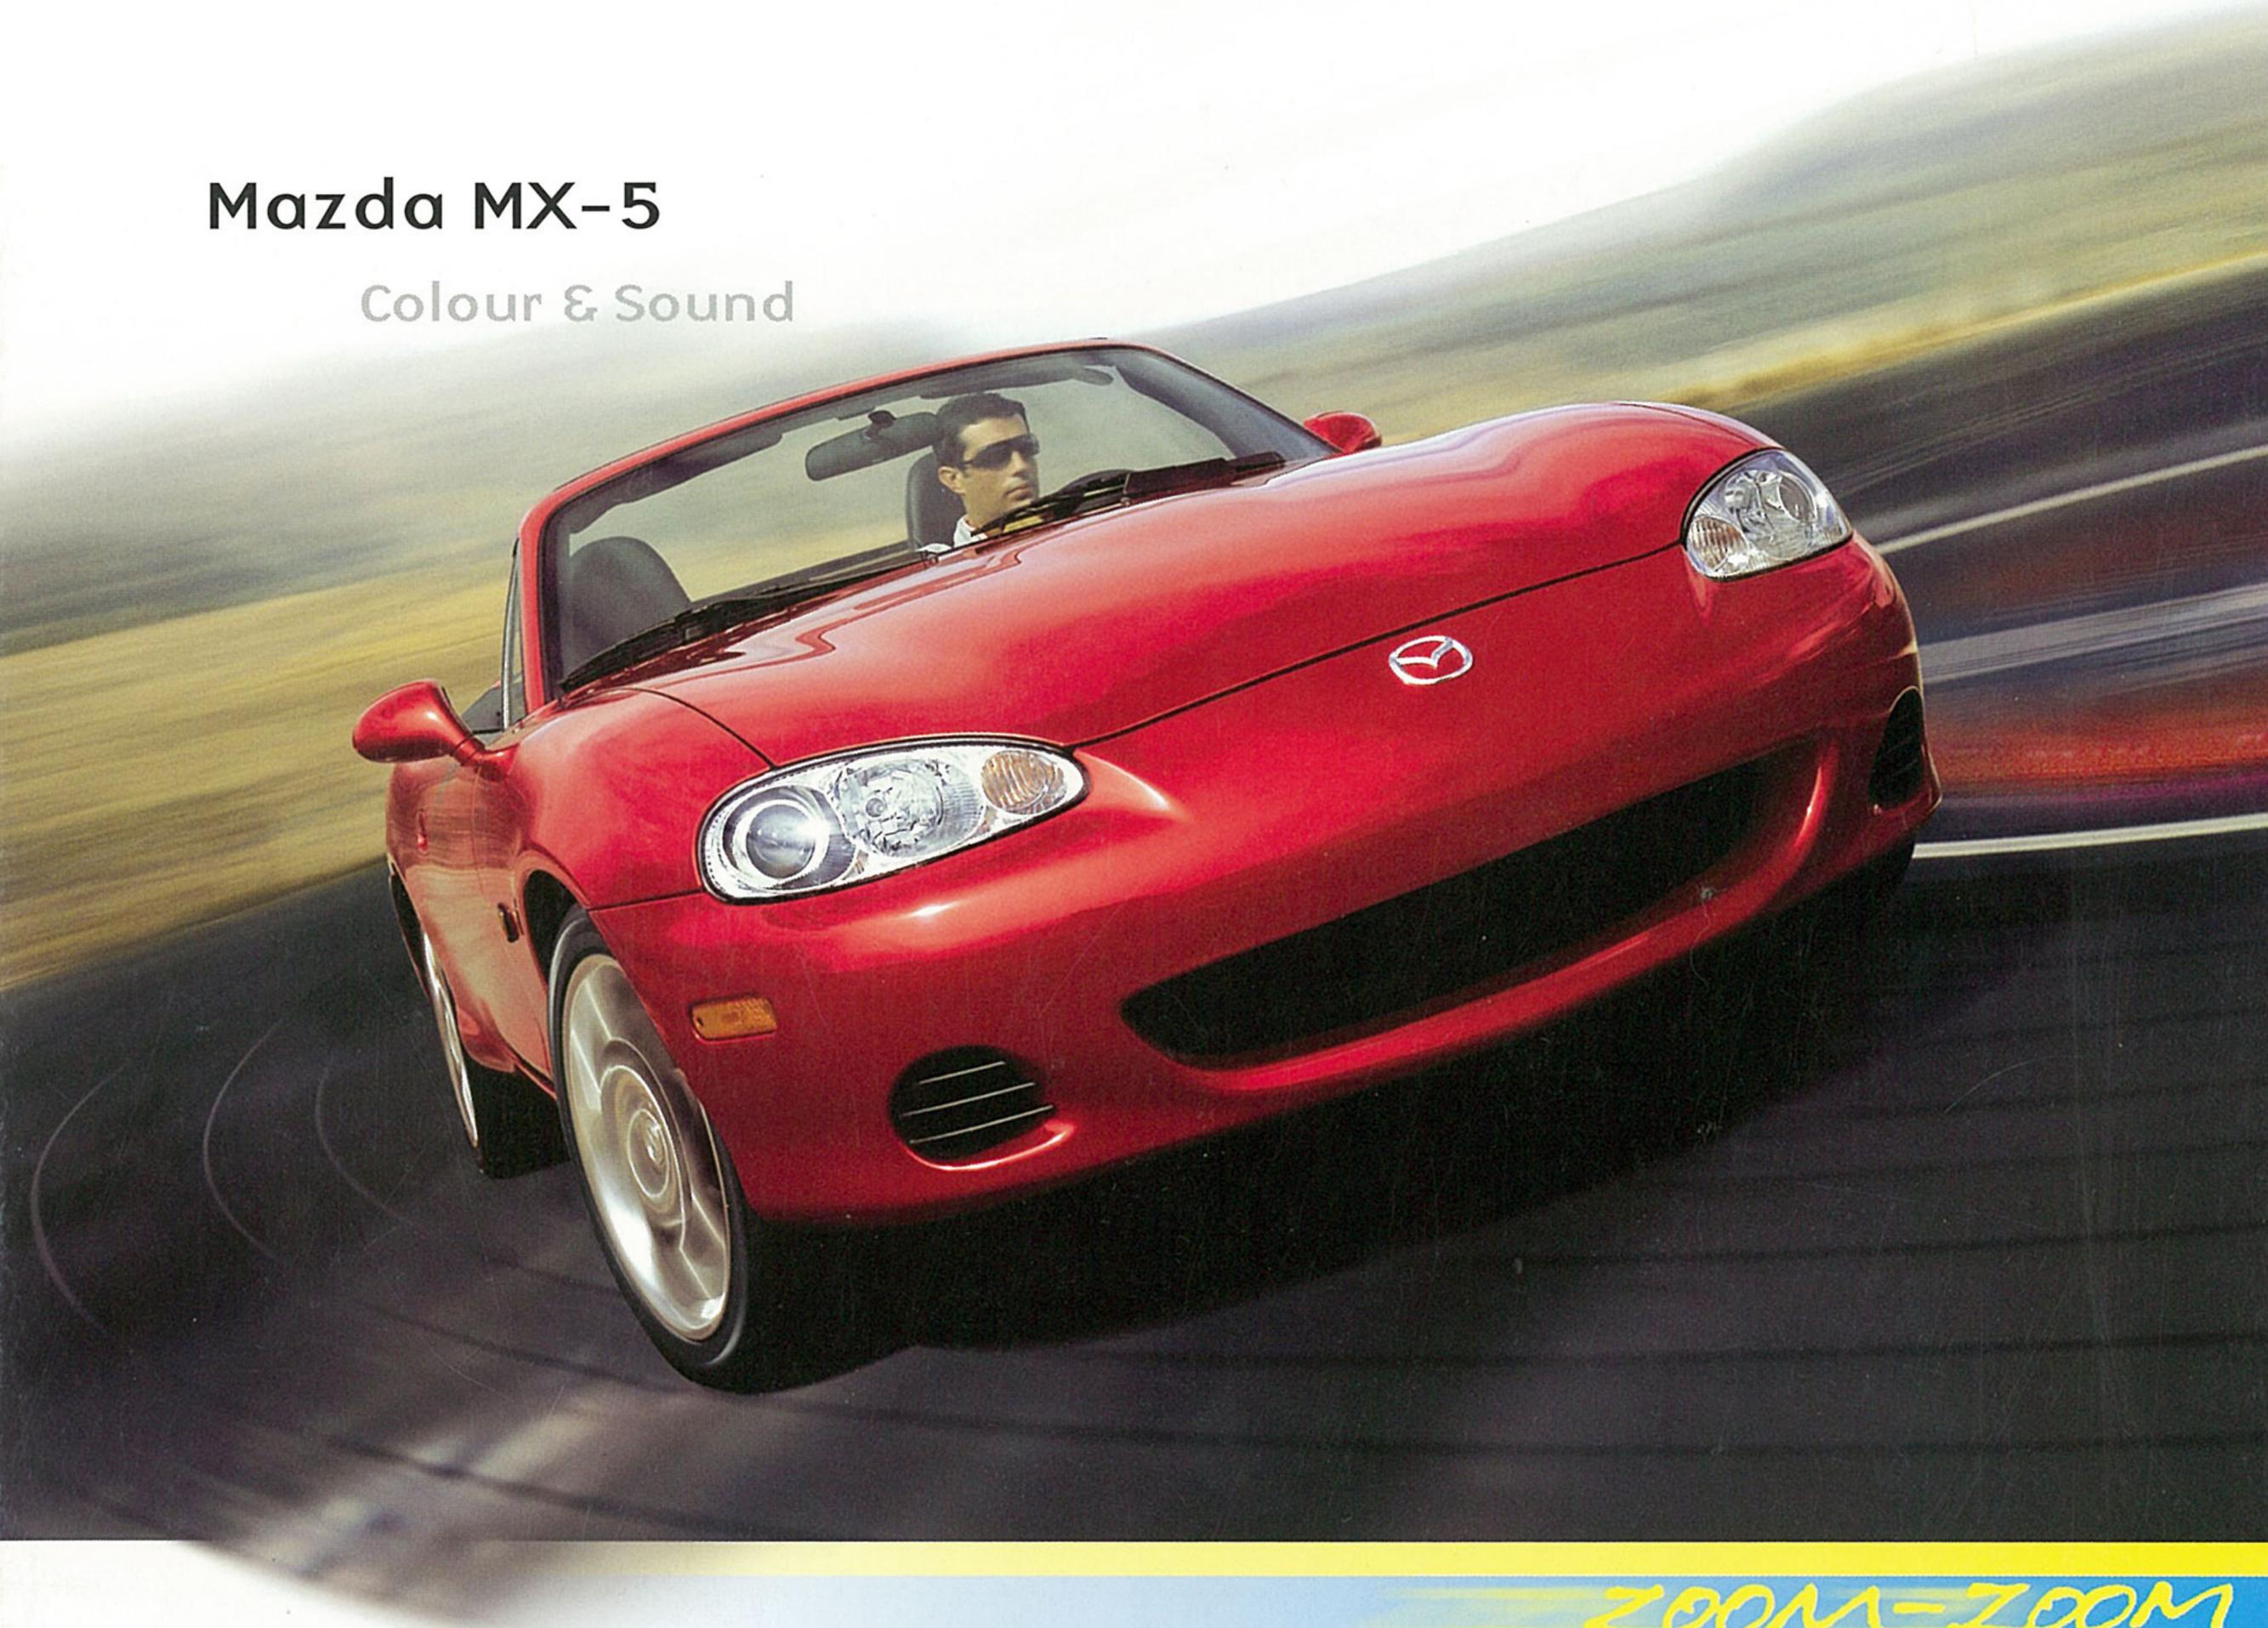

Vivez la route... ... avec la bande son!

Vous adorez conduire? La Mazda MX-5 Colours & Sound est faite pour vous. Agilité de la suspension double triangulation, direction ultraprécise pour enrouler courbes et virages. Et, pendant que vous vous amusez, un superbe système audio Sony soigneusement calibré distille vos rythmes favoris. Le système audio, spécialement conçu par Sony pour la conduite à ciel ouvert, procure la même qualité sonore lorsque la capote est fermée et vous offre jusqu'à 10 heures d'écoute avec un seul CD/MP3.