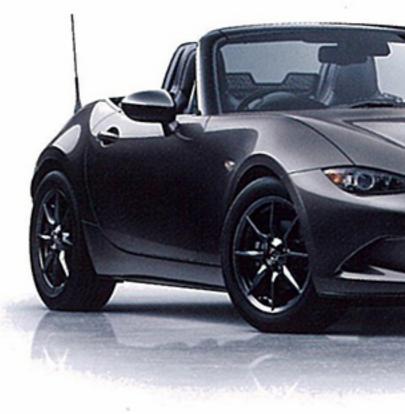

BODY COLORS

SOUL RED PREMIUM METALLIC ソウルレッドプレミアムメタリック<sup>※1</sup>

## 「匠塗 TAKUMINURI」が生んだ、 ソウルレッドプレミアムメタリック。

「匠塗TAKUMINURI」。それは、これまで困難 だった「鮮やかさ」と「深み」の両立というブ レークスルーに挑み、かつてなく質感の高 い赤色を実現した画期的な塗装技術。 この匠の魂と技から生まれた、鮮やかで 深みある「ソウルレッドプレミアムメタリッ ク」が、「走る歓び」の未来を拓くマツダの 情熱を象徴している。

JET BLACK MICA ジェットブラックマイカ