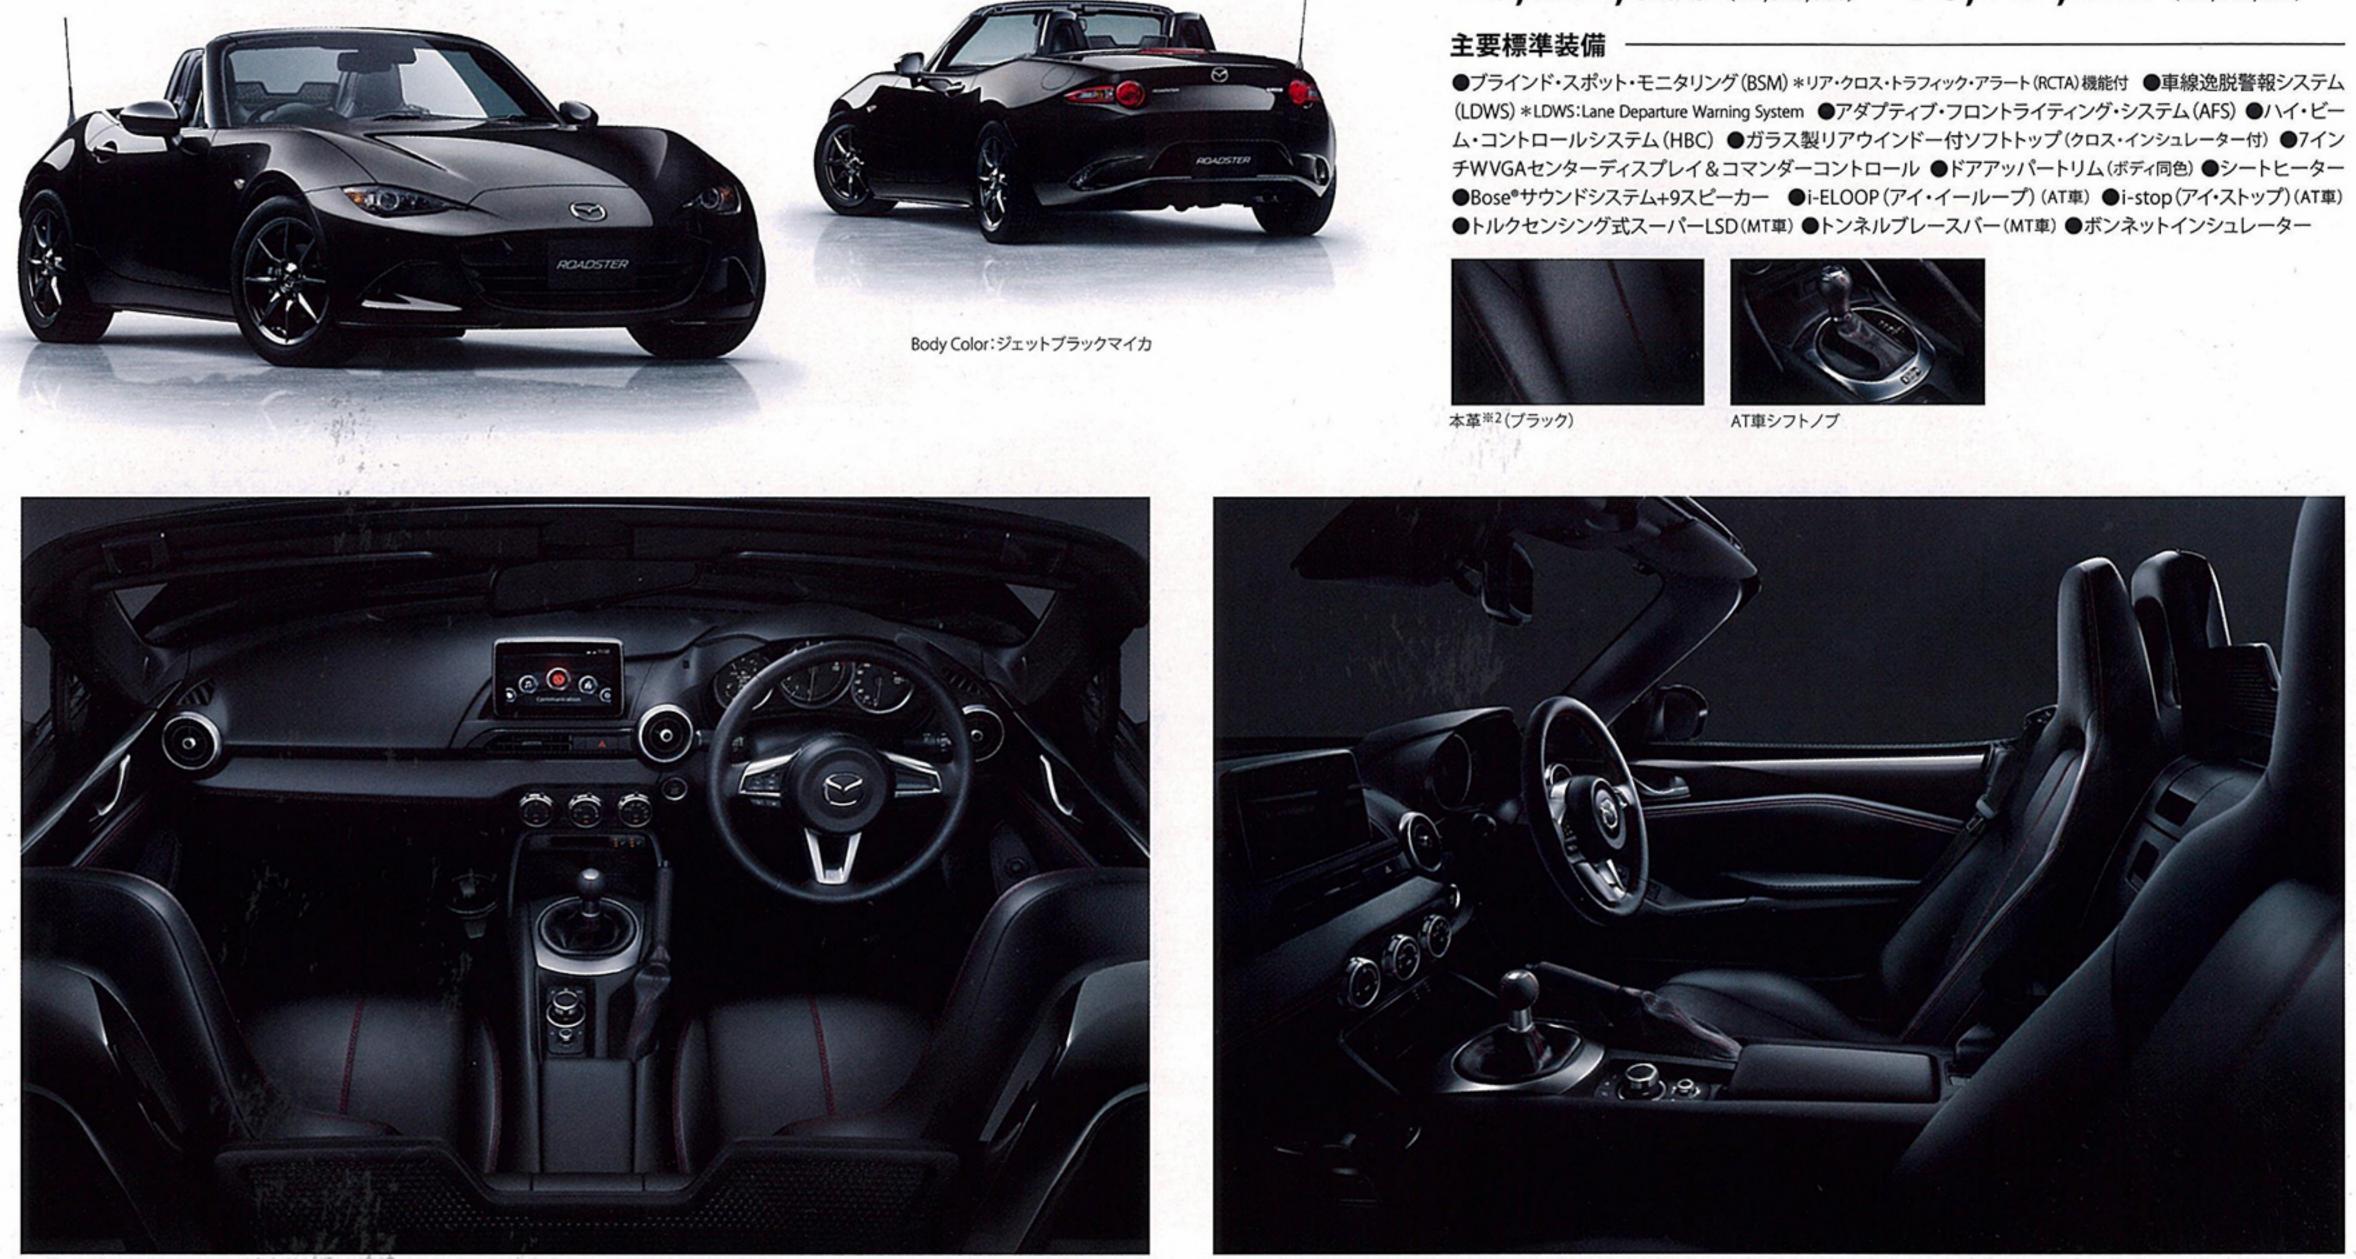

## 「匠塗 TAKUMINURI」が生んだ、 ソウルレッドプレミアムメタリック。

「匠塗TAKUMINURI」。それは、これまで困難 だった「鮮やかさ」と「深み」の両立というブ レークスルーに挑み、かつてなく質感の高 い赤色を実現した画期的な塗装技術。 この匠の魂と技から生まれた、鮮やかで 深みある「ソウルレッドプレミアムメタリッ ク」が、「走る歓び」の未来を拓くマツダの 情熱を象徴している。

JET BLACK MICA ジェットブラックマイカ

CRYSTAL WHITE PEARL MICA クリスタルホワイトパールマイカ※2

METEOR GRAY MICA メテオグレーマイカ

ARCTIC WHITE アークティックホワイト

●後席もシートベルト。チャイルドシートも忘れずに。発進・加速はゆるやかに。エコドライブを心がけよう。 (このカタログについてのお問い合わせ先)お近くの販売店または (四) マツダ(株) コールセンターへどうぞ。 全国共通フリーダイヤル 👿 0120-386-919 受付時間 平日9:00~17:00 土・日・祝日9:00~12:00 13:00~17:00