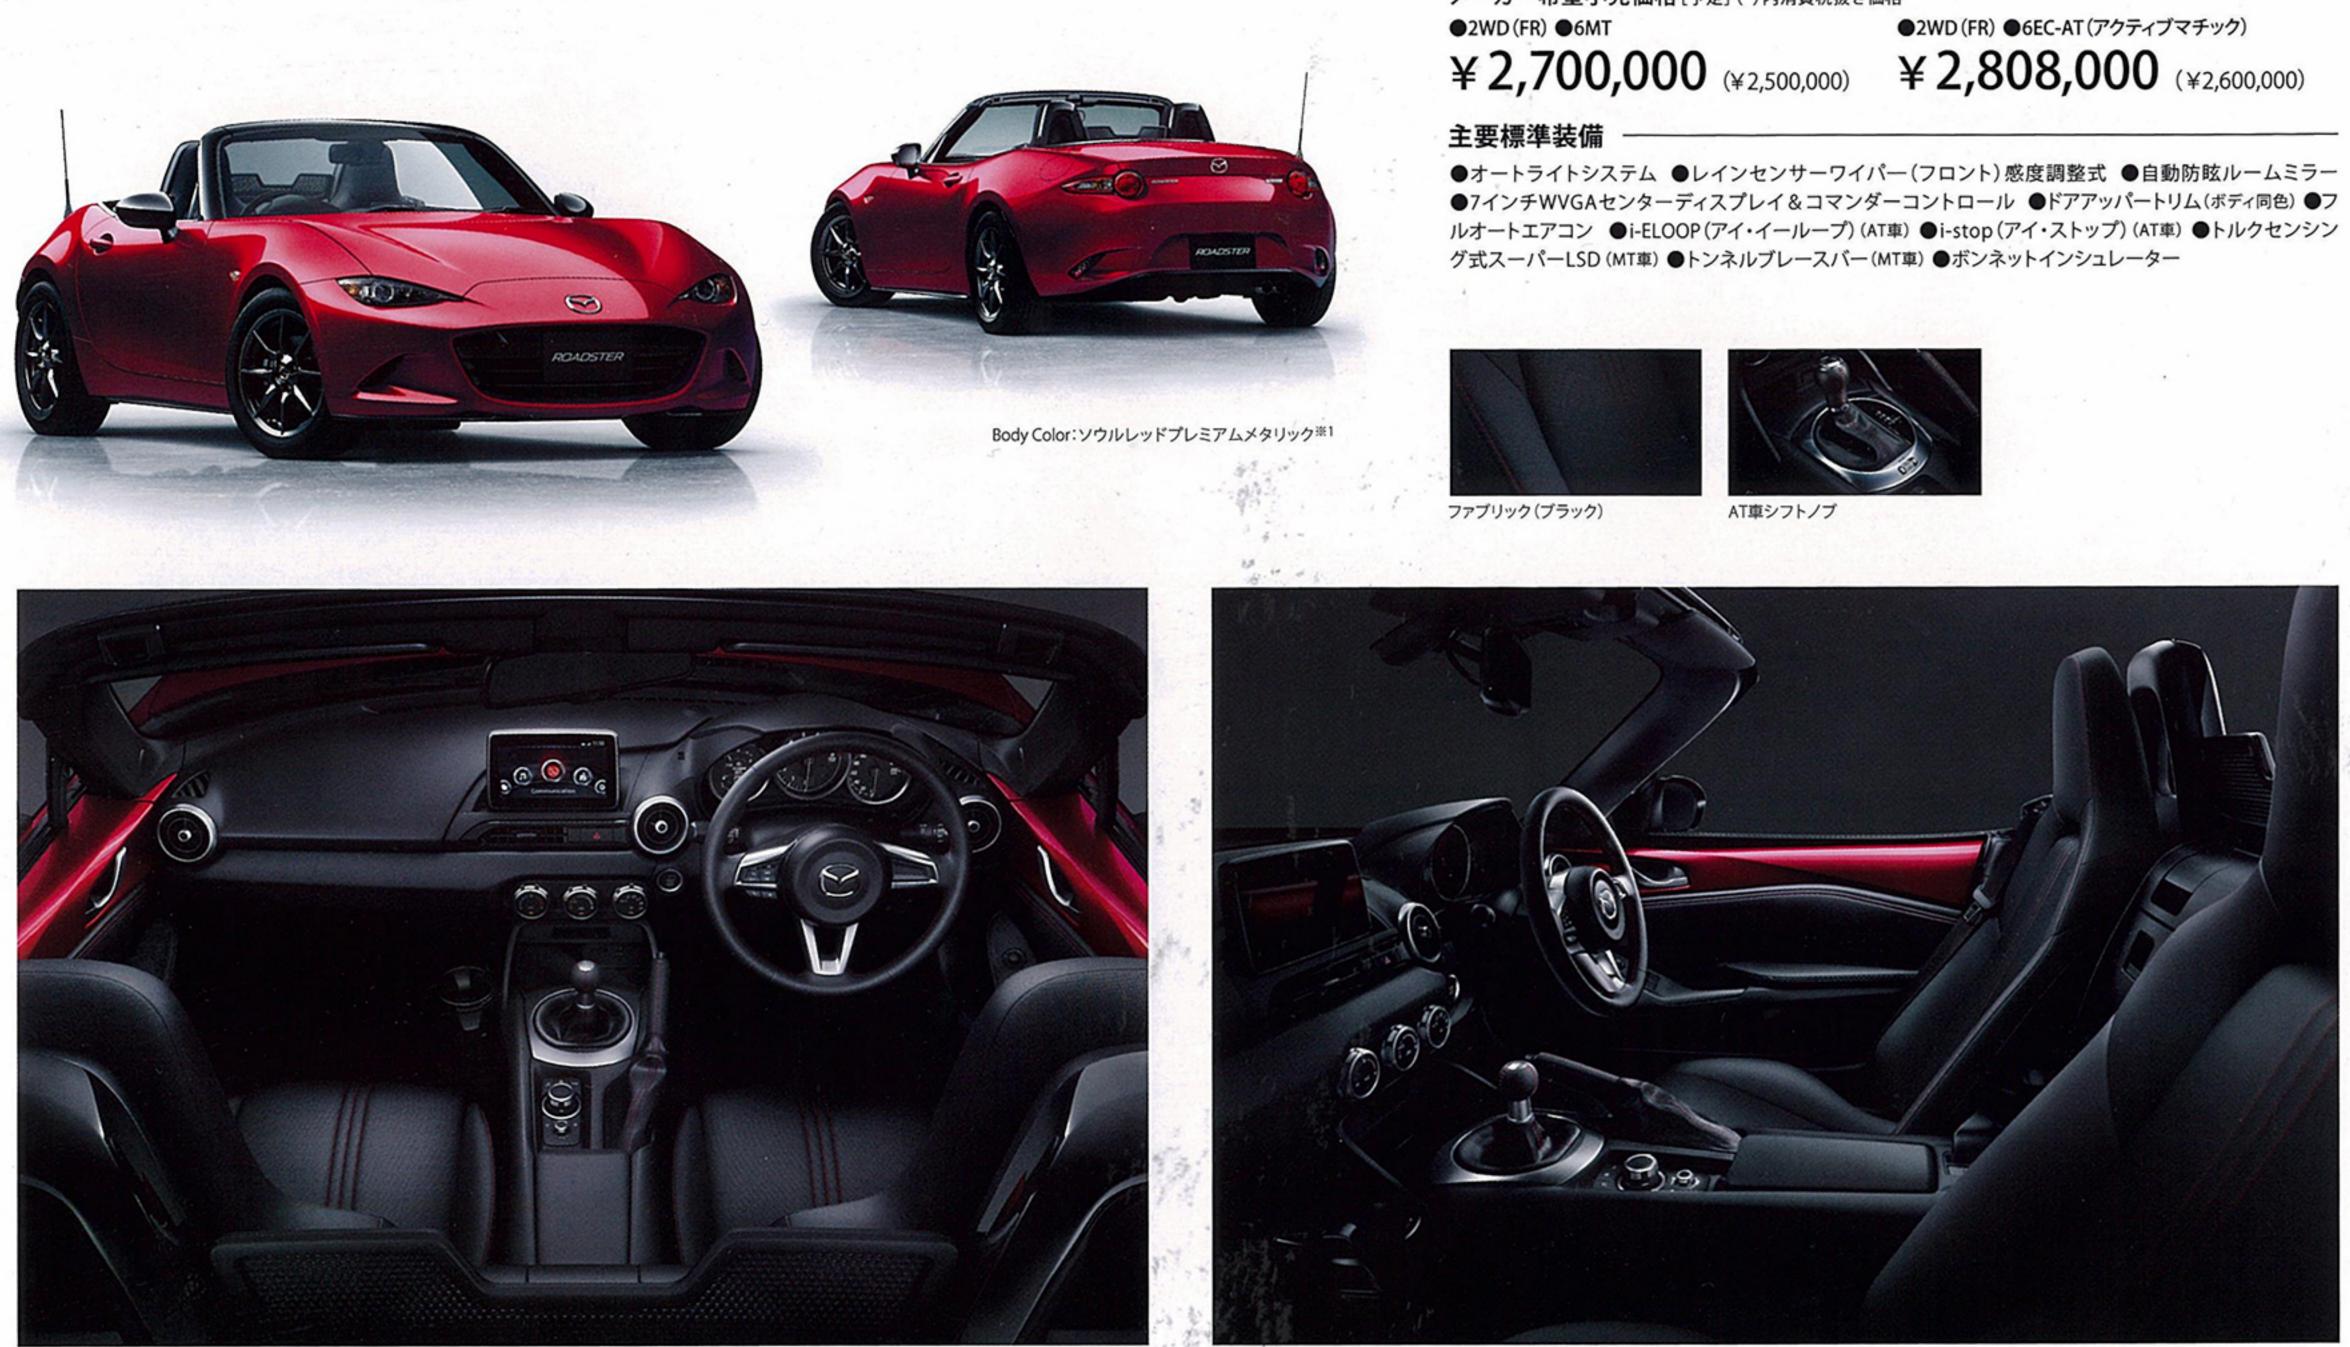

SKYACTIV-G 1.5

●1.5L DOHC ガソリンエンジン

メーカー希望小売価格[予定]()内消費税抜き価格

●1.5L DOHC ガソリンエンジン

メーカー希望小売価格[予定]()内消費税抜き価格 ●2WD (FR) ●6MT

●2WD(FR) ●6EC-AT(アクティブマチック) ¥3,034,800 (¥2,810,000) ¥3,142,800 (¥2,910,000)

■別途リサイクル料金が9,280円必要となります。■本カタログに記載の価格は市販予定価格(消費税8%込み)です。価格については販売会社が独自に定めておりますので、詳しくは各販売会社におたずねください。 また、保険料、税金(消費税を除く)、登録などに伴う諸費用や各販売会社でセットする付属品の費用は別途申し受けます。■記載の価格にはパンク修理キット、タイヤ交換用工具が含まれています。 \*インテリアの画像は点灯状態を演出しています。●寒冷地仕様を特に設定しておりません。全車寒冷地を考慮した仕様となっております。

BODY COLORS

SOUL RED PREMIUM METALLIC ソウルレッドプレミアムメタリック<sup>※1</sup>