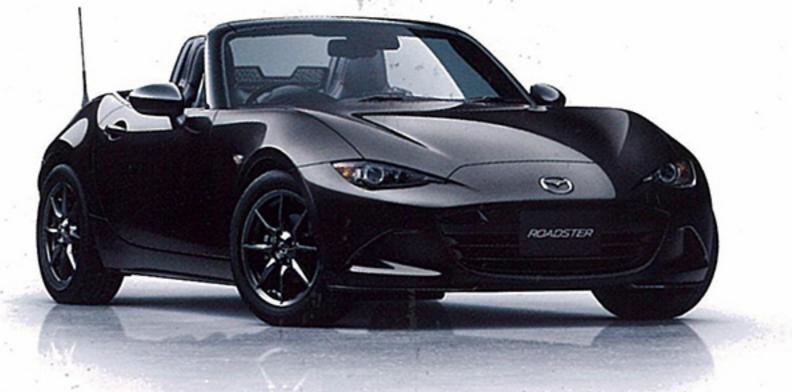

## 「匠塗 TAKUMINURI」が生んだ、 ソウルレッドプレミアムメタリック。

「匠塗TAKUMINURI」。それは、これまで困難 だった「鮮やかさ」と「深み」の両立というブ レークスルーに挑み、かつてなく質感の高 い赤色を実現した画期的な塗装技術。 この匠の魂と技から生まれた、鮮やかで 深みある「ソウルレッドプレミアムメタリッ ク」が、「走る歓び」の未来を拓くマツダの 情熱を象徴している。

JET BLACK MICA ジェットブラックマイカ

CRYSTAL WHITE PEARL MICA クリスタルホワイトパールマイカ※2

METEOR GRAY MICA メテオグレーマイカ

ARCTIC WHITE アークティックホワイト

●後席もシートベルト。チャイルドシートも忘れずに。発進・加速はゆるやかに。エコドライブを心がけよう。 (このカタログについてのお問い合わせ先)お近くの販売店または (四) マツダ(株) コールセンターへどうぞ。 全国共通フリーダイヤル 👿 0120-386-919 受付時間 平日9:00~17:00 土・日・祝日9:00~12:00 13:00~17:00