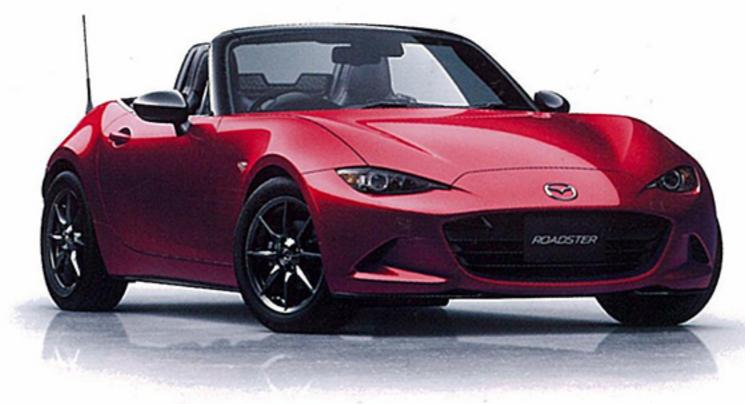

BODY COLORS

SOUL RED PREMIUM METALLIC ソウルレッドプレミアムメタリック<sup>※1</sup>

## 「匠塗 TAKUMINURI」が生んだ、 ソウルレッドプレミアムメタリック。

「匠塗TAKUMINURI」。それは、これまで困難 だった「鮮やかさ」と「深み」の両立というブ レークスルーに挑み、かつてなく質感の高 い赤色を実現した画期的な塗装技術。 この匠の魂と技から生まれた、鮮やかで 深みある「ソウルレッドプレミアムメタリッ ク」が、「走る歓び」の未来を拓くマツダの 情熱を象徴している。

JET BLACK MICA ジェットブラックマイカ