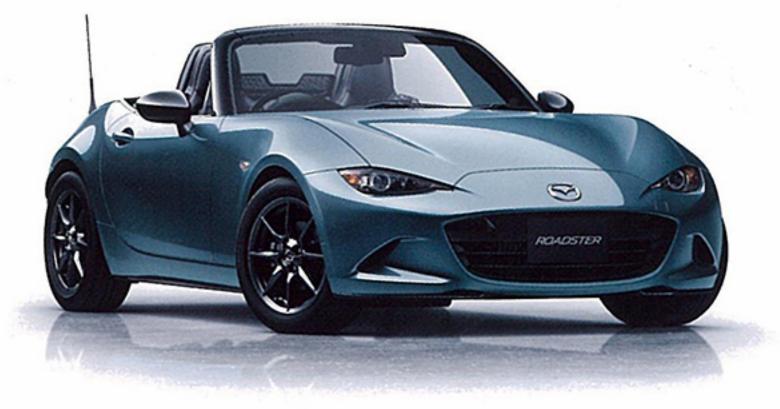

## クールさと艶やかさの新発見、 セラミックメタリック。

陶器のような緻密な硬質感を表現した新 しい色。その表情は光によって変化し、普 段はソリッドな雰囲気でキャラクターライ ンを強調。明るい光の下ではハイライト部 分が艶やかに輝く。

BLUE REFLEX MICA ブルーリフレックスマイカ

※1 ソウルレッドプレミアムメタリックは特別塗装色のため、 メーカー希望小売価格54,000円(消費税抜き価格50,000円)高となります。 ※2 クリスタルホワイトパールマイカは特別塗装色のため、 メーカー希望小売価格32,400円(消費税抜き価格30,000円)高となります。