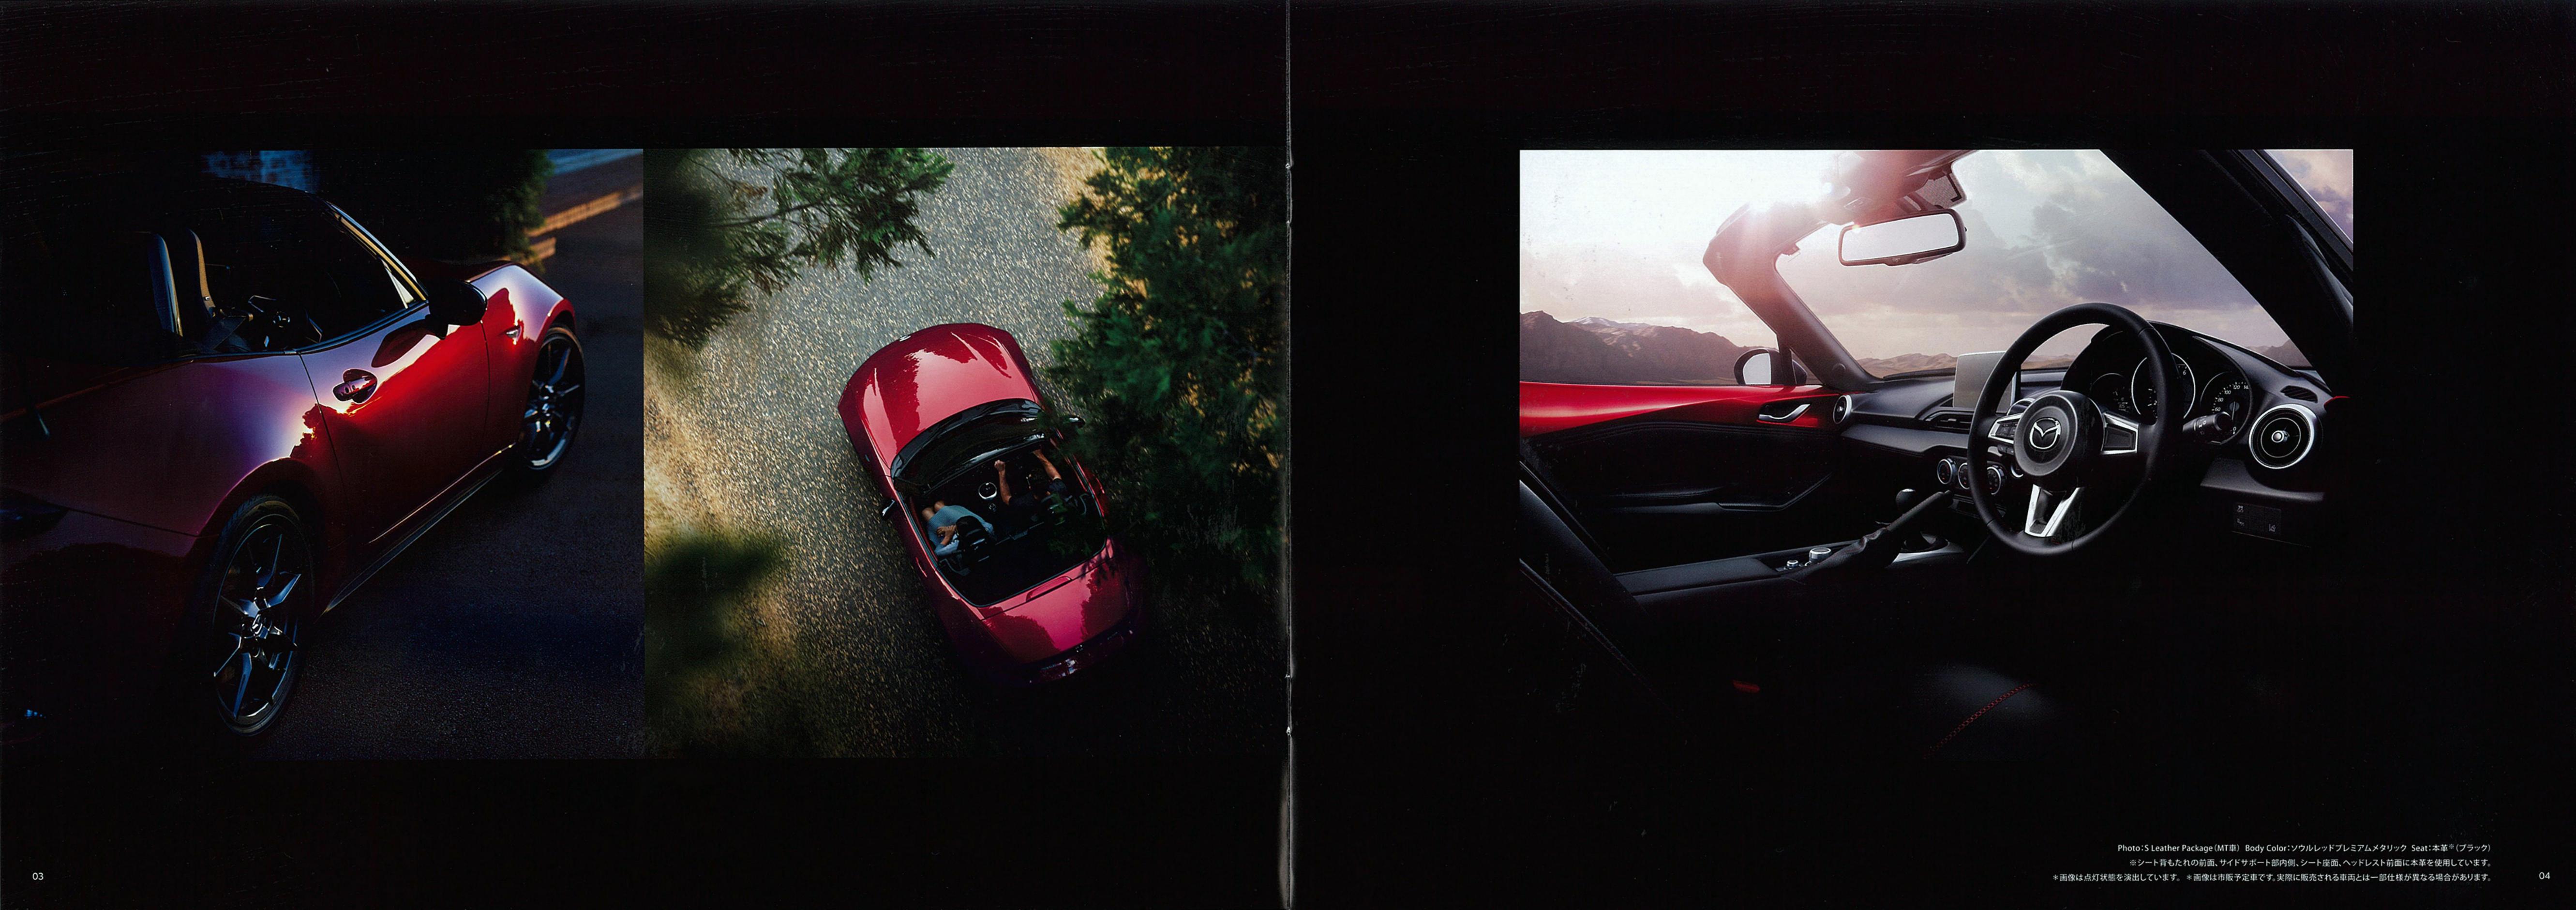

Photo:S Leather Package (MT車) Body Color:ソウルレッドプレミアムメタリック Seat:本革<sup>並</sup>(ブラック) ※シート背もたれの前面、サイドサポート部内側、シート座面、ヘッドレスト前面に本革を使用しています。 \*画像は市販予定車です。実際に販売される車両とは一部仕様が異なる場合があります。

Photo:S Leather Package (MT車) Body Color:ソウルレッドプレミアムメタリック Seat:本革<sup>※</sup>(ブラック) ※シート背もたれの前面、サイドサポート部内側、シート座面、ヘッドレスト前面に本革を使用しています。 \* 画像は市販予定車です。実際に販売される車両とは一部仕様が異なる場合があります。